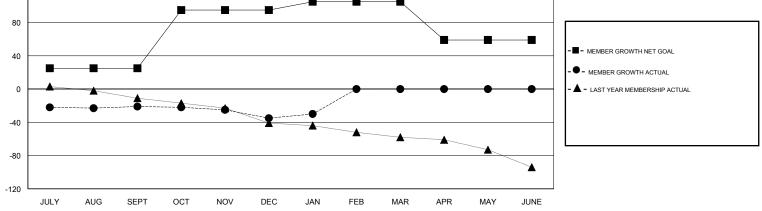

## GMT CA

|                       | Club          | S         |               | Members               |                           |                         |                                                    |  |
|-----------------------|---------------|-----------|---------------|-----------------------|---------------------------|-------------------------|----------------------------------------------------|--|
| RESULTS FOR 2018-2019 |               |           |               | RESULTS FOR 2018-2019 |                           |                         |                                                    |  |
| QUARTER               | NEW CLUB GOAL | NEW CLUBS | DROPPED CLUBS | QUARTER               | MEMBER GROWTH NET<br>GOAL | MEMBER GROWTH<br>ACTUAL | DROPPED<br>MEMBERS ACTUAL<br>(including transfers) |  |
|                       |               |           |               |                       |                           |                         |                                                    |  |
| JULY/AUG/SEPT         | 1             | 0         | 1             | JULY/AUG/SEPT         | 25                        | 19                      | 33                                                 |  |
| OCT/NOV/DEC           | 1             | 0         | 0             | OCT/NOV/DEC           | 70                        | 23                      | 33                                                 |  |
| JAN/FEB/MAR           | 0             | 0         | 0             | JAN/FEB/MAR           | 10                        | 10                      | 5                                                  |  |
| APR/MAY/JUNE          | 0             | 0         | 0             | APR/MAY/JUNE          | -46                       | 0                       | 0                                                  |  |