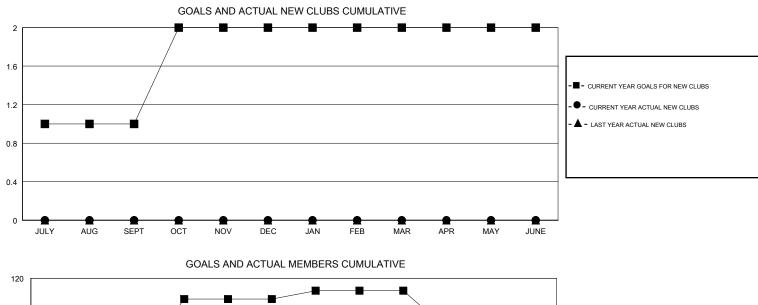

## GMT CA

|                       | Club          | S         |               | Members               |                           |                         |                                                    |  |
|-----------------------|---------------|-----------|---------------|-----------------------|---------------------------|-------------------------|----------------------------------------------------|--|
| RESULTS FOR 2018-2019 |               |           |               | RESULTS FOR 2018-2019 |                           |                         |                                                    |  |
| QUARTER               | NEW CLUB GOAL | NEW CLUBS | DROPPED CLUBS | QUARTER               | MEMBER GROWTH NET<br>GOAL | MEMBER GROWTH<br>ACTUAL | DROPPED<br>MEMBERS ACTUAL<br>(including transfers) |  |
|                       |               |           |               |                       |                           |                         |                                                    |  |
| JULY/AUG/SEPT         | 1             | 0         | 1             | JULY/AUG/SEPT         | 25                        | 19                      | 33                                                 |  |
| OCT/NOV/DEC           | 1             | 0         | 0             | OCT/NOV/DEC           | 70                        | 23                      | 33                                                 |  |
| JAN/FEB/MAR           | 0             | 0         | 0             | JAN/FEB/MAR           | 10                        | 10                      | 5                                                  |  |
| APR/MAY/JUNE          | 0             | 0         | 0             | APR/MAY/JUNE          | -46                       | 0                       | 0                                                  |  |